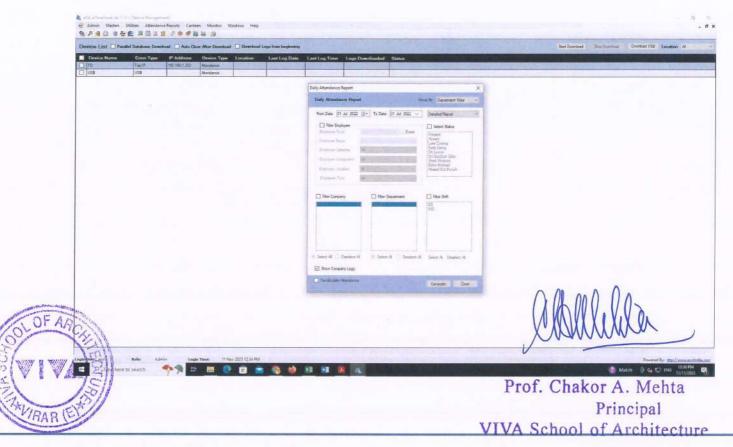

#### **6.3** Faculty Empowerment Strategies

6.3.1 The institution has effective welfare measures and Performance Appraisal System for teaching and non-teaching staff

| Sr.No | Description of Documents   |
|-------|----------------------------|
| 01    | Appraisal form             |
| 02    | Effective Welfare measures |