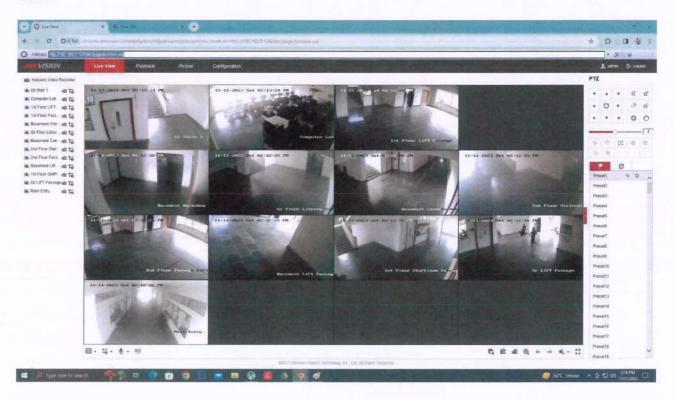

#### **6.3** Faculty Empowerment Strategies

6.3.1 The institution has effective welfare measures and Performance Appraisal System for teaching and non-teaching staff

| Sr.No | Description of Documents   |
|-------|----------------------------|
| 01    | Appraisal form             |
| 02    | Effective Welfare measures |